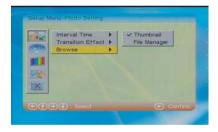

#### File Browse function:

This option to setting choose the mode of (Photo) function enter to . total have <media manager> and <scan mode > for your choice .